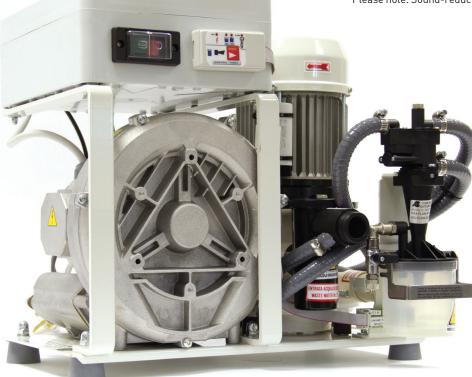

Turbo Jet 1 can be purchased with a fitted sound-reducing cabinet, which reduces noise levels to 52 dB(A). Please note: Sound-reducing cabinet cannot be retro fitted.

### **Turbo Jet 1**

No. of Surgeries: Output power: Max. flow: Max. vacuum level: Noise level: Dimensions: Net Weight: Gross Weight: TUV certified: 1 surgery 0.42kW 4A 230V 50Hz 650 l/min 160mbar (continuous service) 61dB(A) W450 D440 H400 (mm) 30kg 33kg 97.9% amalgam retention