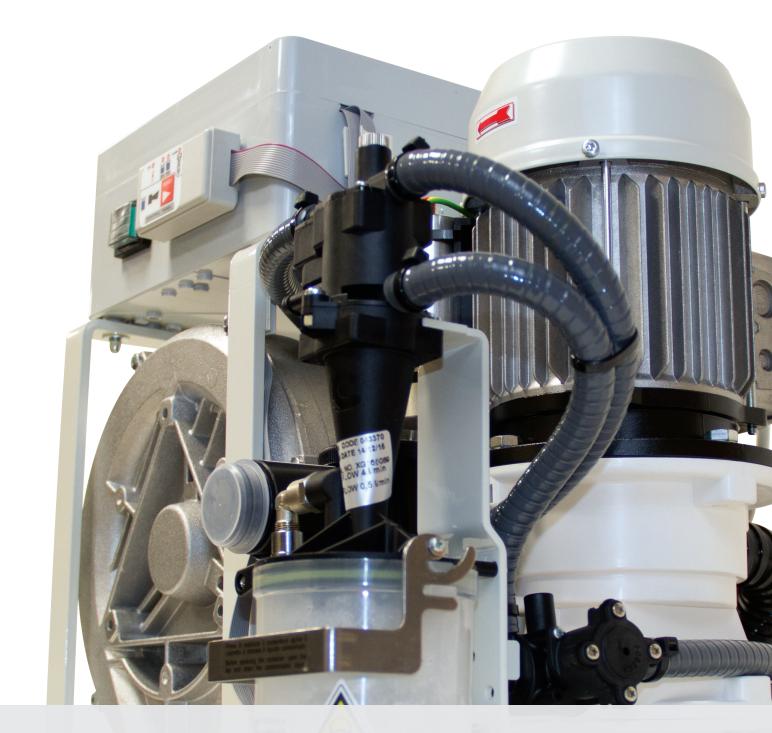

### **CATTANI TURBO JET 1**

This unit has a powerful motor designed for use with tip supports which are unit or cabinet mounted, compliant with ISO 10637 for vacuum.

Turbo Jet 1 motors are thermally protected and come complete with ISO4 Amalgam separation, compliant with ISO 11143.

### **Turbo Jet 1**

No. of Surgeries: Output power: Max. flow: Max. vacuum level: Noise level: Dimensions: Net Weight: Gross Weight: TUV certified: 1 surgery 0.42kW 4A 230V 50Hz 650 l/min 160mbar (continuous service) 61dB(A) W450 D440 H400 (mm) 30kg 33kg 97.9% amalgam retention