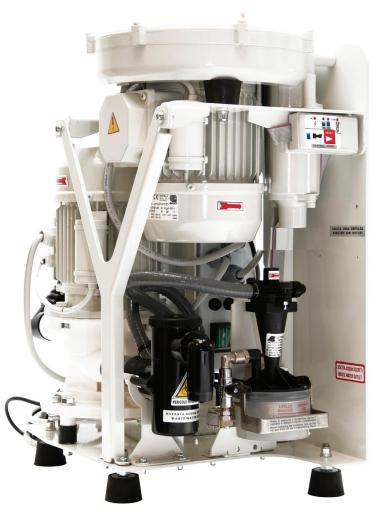

### **CATTANI TURBO JET COMPACT**

Although small and light, Turbo Jet Compact is easy to use and delivers a powerful performance.

Supplied with built-in amalgam separation and prewired for installation, this suction system easily fits into a standard surgery cabinet.

### **Turbo Jet Compact**

No. of Surgeries: Output power: Max. flow: Max. vacuum level: Noise level: Dimensions: Net Weight: Gross Weight: TUV certified: 1 surgery 0.42kW 4A 230V 50Hz 650 l/min 160mbar (continuous service) 61dB(A) W250 D390 H495 (mm) 30kg 33kg 97.9% amalgam retention